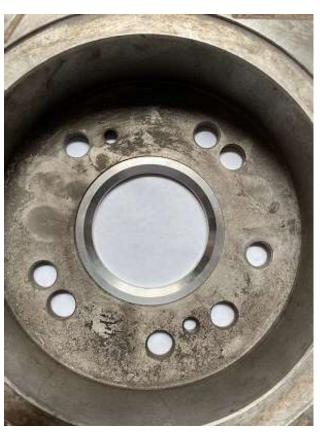

Once you have completely removed drum bake assembly you are ready to proceed installing the brake kit.