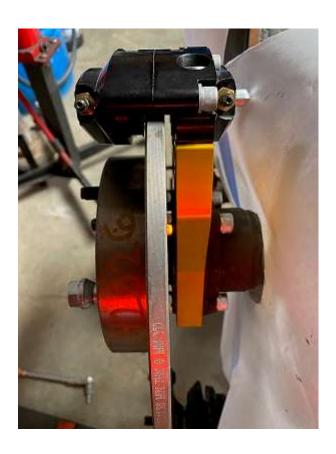

Should look like photo shown above one tighten into place.

Add rotor alignment ring into rotor and slide over studs. Hand tighten a couple lug nuts on just to keep the rotor snug while finishing assembly.

Place caliper onto bracket using the two 3/8-24x2 socket head bolts. Final torque 30ft/lbs.

Remove the retainer from the caliper, install the pads and re-install the retainer. Install elbow fittings into the caliper (2-3 turns past hand tight), install brake lines and orient correctly so they do not rub or get pinched. Repeat procedure on opposite side and bleed brakes. Clean well and double check for firm pedal and no leaks. Install wheels and you are ready to go!