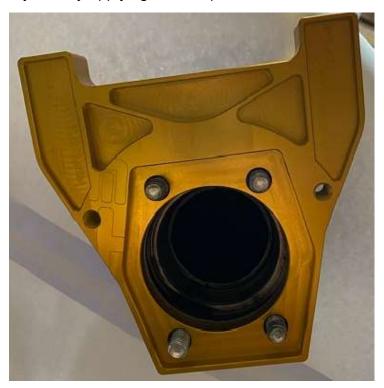

### Bare axle flange below:

Start by loosely applying rear caliper bracket as shown below

Halfmoon shims are placed Infront of bearing between caliper bracket and flange. Photo shown below. Shims are used to hold bearing tight in place once whole assembly is installed.

Once shims are connected all around, bolt flange and bracket together clamping whole assembly together. Final torque to 45ft/lbs

(A simple trick to getting the half moons installed is to apply a little grease on the halfmoons themselves to get them to stick in place.)

Should look like photo shown above one tighten into place.

Add rotor alignment ring into rotor and slide over studs. Hand tighten a couple lug nuts on just to keep the rotor snug while finishing assembly.