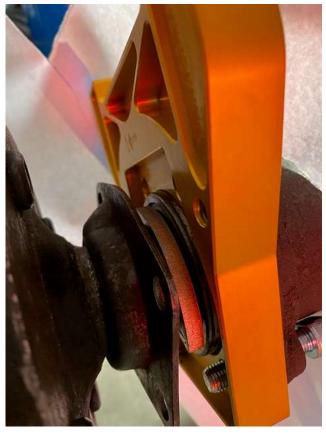

### Bare axle flange below:

Start by loosely applying rear caliper bracket as shown below

Halfmoon shims are placed Infront of bearing between caliper bracket and flange. Photo shown below. Shims are used to hold bearing tight in place once whole assembly is installed.

Once shims are connected all around, bolt flange and bracket together clamping whole assembly together. Final torque to 45ft/lbs

(A simple trick to getting the half moons installed is to apply a little grease on the halfmoons themselves to get them to stick in place.)