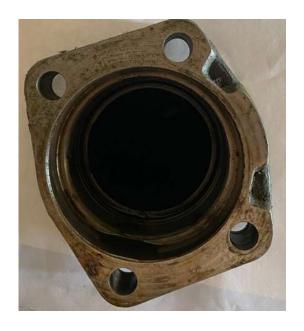

Once you have completely removed drum bake assembly you are ready to proceed installing the brake kit.

### Bare axle flange below:

Start by loosely applying rear caliper bracket as shown below

Halfmoon shims are placed Infront of bearing between caliper bracket and flange. Photo shown below. Shims are used to hold bearing tight in place once whole assembly is installed.