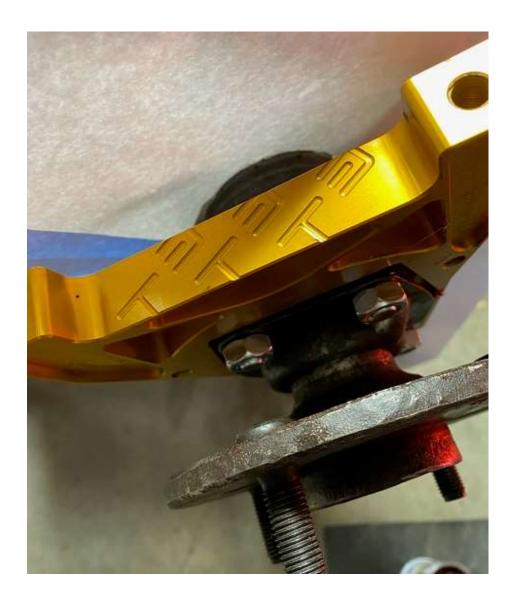

Should look like photo shown above one tighten into place.

Add rotor alignment ring into rotor and slide over studs. Hand tighten a couple lug nuts on just to keep the rotor snug while finishing assembly.