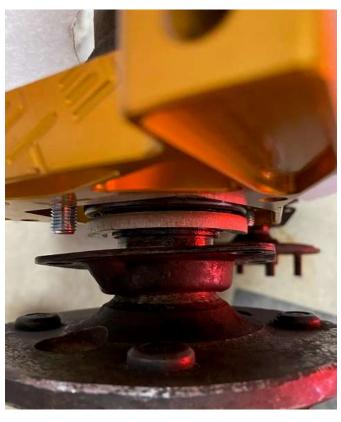

### Bare axle flange below:

Start by loosely applying rear caliper bracket as shown below

Halfmoon shims are placed Infront of bearing between caliper bracket and flange. Photo shown below. Shims are used to hold bearing tight in place once whole assembly is installed.

Once shims are connected all around, bolt flange and bracket together clamping whole assembly together. Final torque to 45ft/lbs

(A simple trick to getting the half moons installed is to apply a little grease on the halfmoons themselves to get them to stick in place.)