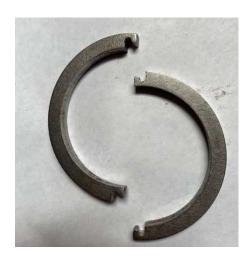

#### HARDWARE LIST:

- Qty 2) 90 Degree Brake line elbows.
- Qty 2) S13 hub rings
- Qty 4) Half-moon axle spacers.
- Qty 8) 10-1.25x45 socket head bolts with flange nuts. (Bracket to flange)
- Qty 4) 3/8-24x2" socket head bolts. (Caliper to bracket)

### Bare axle flange below:

Start by loosely applying rear caliper bracket as shown below

Halfmoon shims are placed Infront of bearing between caliper bracket and flange. Photo shown below. Shims are used to hold bearing tight in place once whole assembly is installed.

Once shims are connected all around, bolt flange and bracket together clamping whole assembly together. Final torque to 45ft/lbs

(A simple trick to getting the half moons installed is to apply a little grease on the halfmoons themselves to get them to stick in place.)