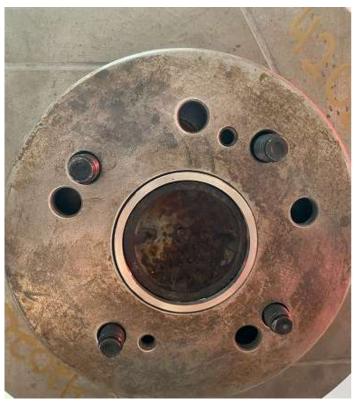

### Bare axle flange below:

Start by loosely applying rear caliper bracket as shown below

Halfmoon shims are placed Infront of bearing between caliper bracket and flange. Photo shown below. Shims are used to hold bearing tight in place once whole assembly is installed.