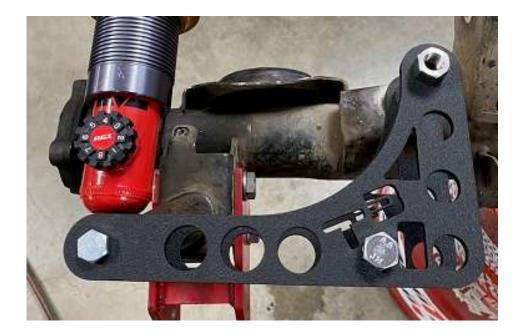

(12-1.25x70 bolt torque to 65ft/lbs)

Select one of the three holes that puts lateral rod closest to factory angle.

Should look like this once completed.

Once everything is tightened up make sure axle is centered.