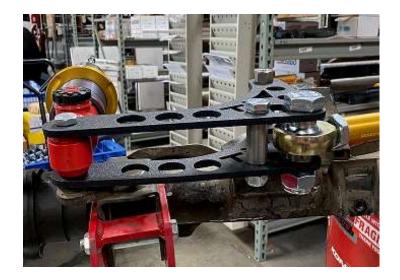

Once you have completely removed the lateral rod, you are ready to begin the install your lateral rod drop mounts. (Photo of bare axle side shown below)

Start by installing the side of the drop mount with the two larger holes.

Should look like this.

(May have to tap into place with mallet if one or both pins are slightly bent)

Install shock on the shock tab and install 10mm spacer into shock bushing and install 20mm spacer onto lateral rod pin as shown above.