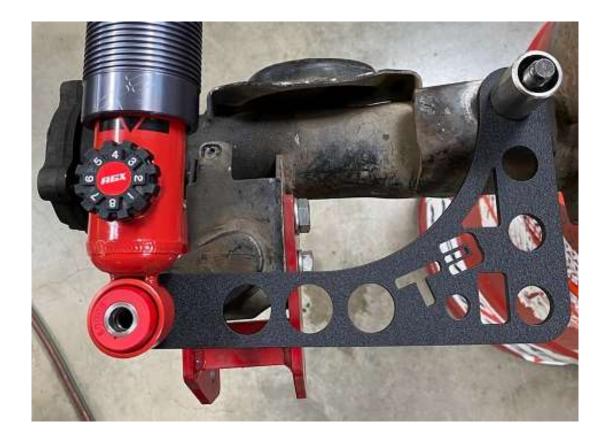

Install second half of drop mount with the 10mm bolt hole on the shock side. Install 10-1.25x25 bolt, Datsun and 12-1.25x70 bolt as shown above.

(10-1.25x25 bolt Torque to 35ft/lbs)

(Datsun nut torque to 22ft/lbs)