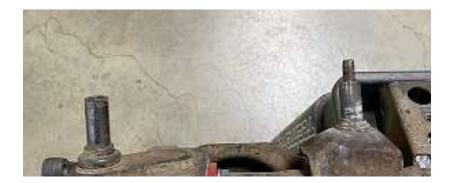

Once you have completely removed the lateral rod, you are ready to begin the install your lateral rod drop mounts. (Photo of bare axle side shown below)

Start by installing the side of the drop mount with the two larger holes.