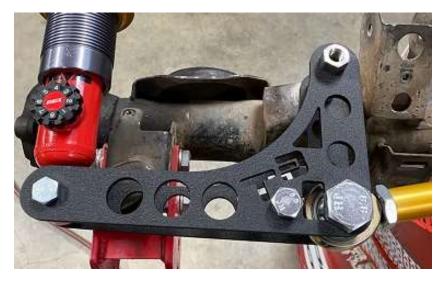

Install second half of drop mount with the 10mm bolt hole on the shock side. Install 10-1.25x25 bolt, Datsun and 12-1.25x70 bolt as shown above.

(10-1.25x25 bolt Torque to 35ft/lbs)

(Datsun nut torque to 22ft/lbs)

(12-1.25x70 bolt torque to 65ft/lbs)

Select one of the three holes that puts lateral rod closest to factory angle.

Should look like this once completed.

Once everything is tightened up make sure axle is centered.