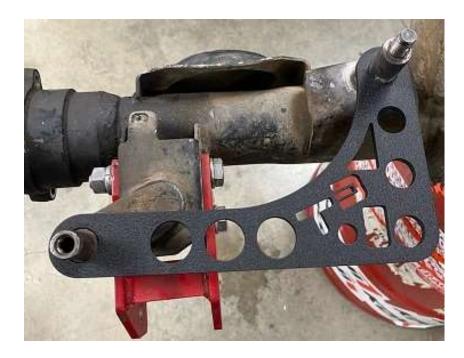

Should look like this.

(May have to tap into place with mallet if one or both pins are slightly bent)

Install shock on the shock tab and install 10mm spacer into shock bushing and install 20mm spacer onto lateral rod pin as shown above.