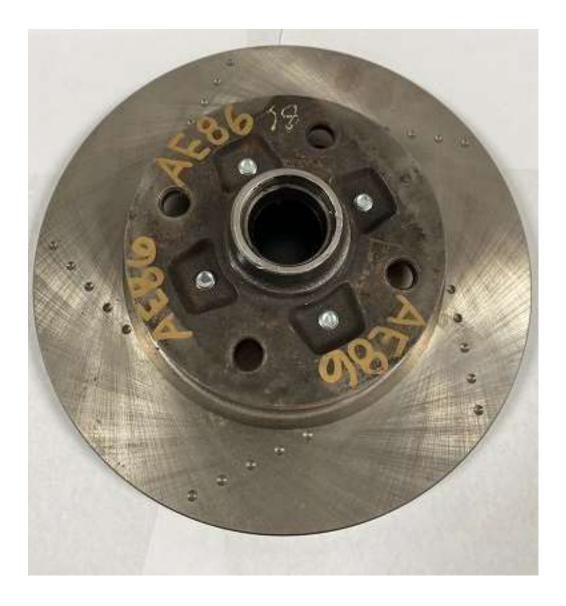

Place the rotor on the backside of your hub. Line up the bolt holes and install the four 10-1.25x25mm bolt by hand. Final torque to 45ft/lbs. If replacing re-packing the wheel bearing, make sure to have the inner and outer race installed, and the bearing packed with grease. Also be sure to have the inner bearing and seal installed.