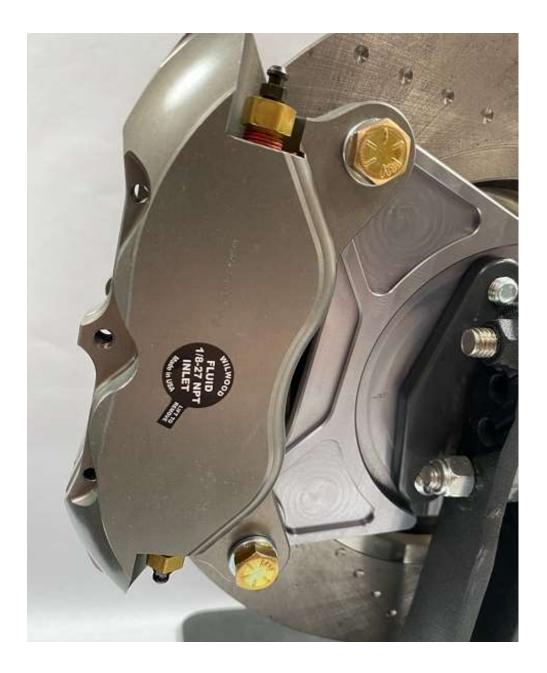

Slide the caliper over the rotor and align bolt holes of bracket. Install the two 3/8-24x1.25" bolts with lock washers and torque to 30ft/lbs.

Remove the caliper retainer from the caliper, install the pads and re-install spacer and bolt. Install elbow fittings into the caliper (2-3 turns past hand tight), install brake lines and orient correctly so they do not rub or get pinched. Repeat procedure on opposite side and bleed brakes. Clean well and double check for firm pedal and no leaks. Install wheels and you are ready to go!