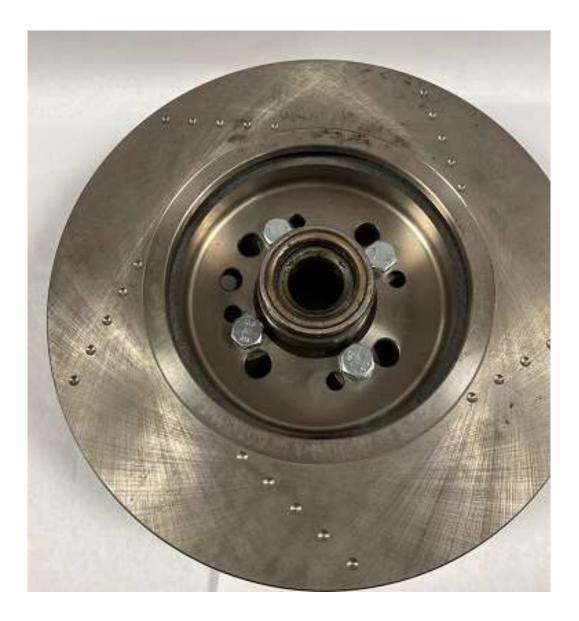

Place the rotor on the backside of your hub. Line up the bolt holes and install the four 10-1.25x25mm bolt by hand. Final torque to 45ft/lbs. If replacing re-packing the wheel bearing, make sure to have the inner and outer race installed, and the bearing packed with grease. Also be sure to have the inner bearing and seal installed.

Install the hub with rotor and hat assembly onto the spindle, install the greased outer bearing and torque according to manufactures specification or your preferred method. Be sure to install new cotter pin, and don't forget the dust cap.