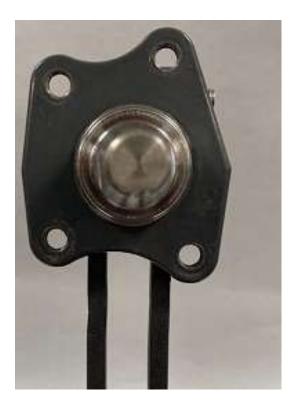

Once you have completely removed your factory brakes and have your bare hubs and spindle you will be ready to proceed.

Bare Spindle and hub shown below:

Install the bracket like shown using four 10-1.25x25 bolts and lock washers. Torque to 45ft/lbs.