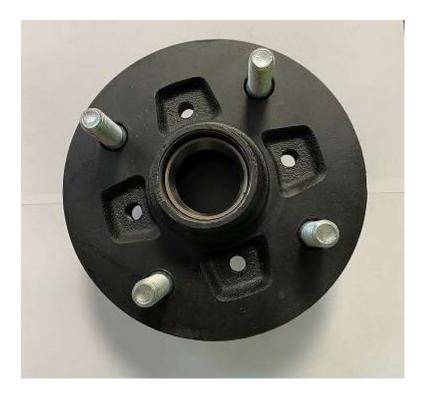

Place the rotor on the backside of your hub. Line up the bolt holes and install the four 10-1.25x25mm bolt by hand. Final torque to 45ft/lbs. If replacing re-packing the wheel bearing, make sure to have the inner and outer race installed, and the bearing packed with grease. Also be sure to have the inner bearing and seal installed.

Install the hub with rotor and hat assembly onto the spindle, install the greased outer bearing and torque according to manufactures specification or your preferred method. Be sure to install new cotter pin, and don't forget the dust cap.