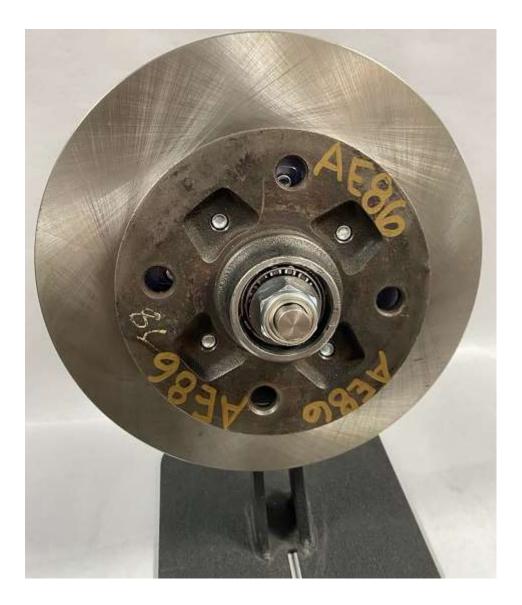

Once you have completely removed your factory brakes and have your bare hubs and spindle you will be ready to proceed.

Bare Spindle and hub shown below:

Install the bracket like shown using four 10-1.25x25 bolts and lock washers. Torque to 45ft/lbs.

Place the rotor on the backside of your hub. Line up the bolt holes and install the four 10-1.25x25mm bolt by hand. Final torque to 45ft/lbs. If replacing re-packing the wheel bearing, make sure to have the inner and outer race installed, and the bearing packed with grease. Also be sure to have the inner bearing and seal installed.

Install the hub with rotor and hat assembly onto the spindle, install the greased outer bearing and torque according to manufactures specification or your preferred method. Be sure to install new cotter pin, and don't forget the dust cap.