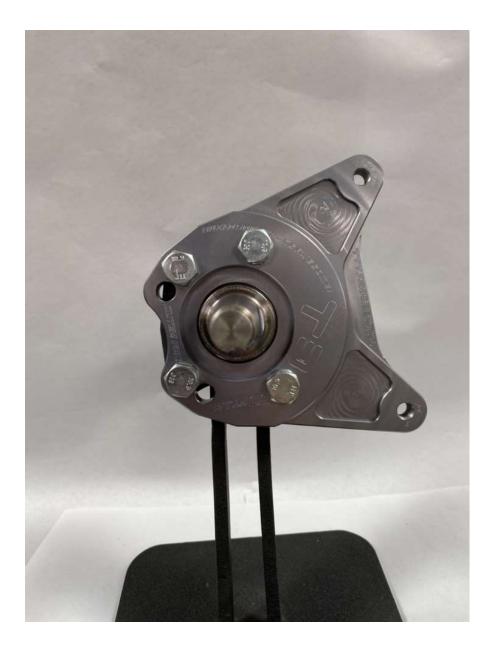

Slide the caliper over the rotor and align bolt holes of bracket. Install the two 3/8-24x1.25" bolts with lock washers and torque to 30ft/lbs.

Remove the caliper retainer from the caliper, install the pads and re-install spacer and bolt. Install elbow fittings into the caliper (2-3 turns past hand tight), install brake lines and orient correctly so they do not rub or get pinched. Repeat procedure on opposite side and bleed brakes. Clean well and double check for firm pedal and no leaks. Install wheels and you are ready to go!